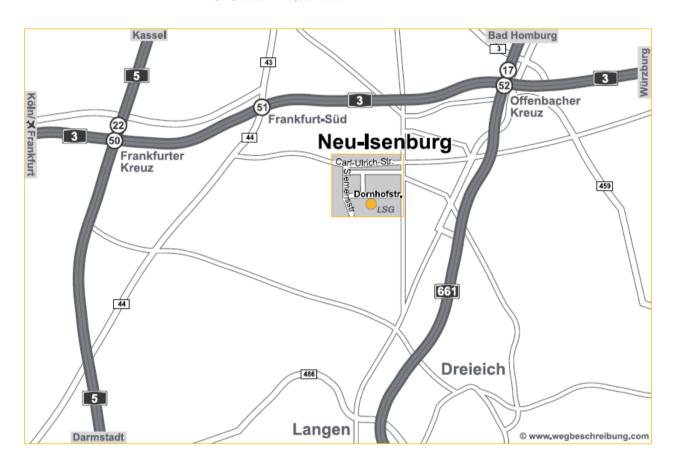

# Directions LSG Sky Chefs GmbH

Dornhofstraße 40 63263 Neu-Isenburg

GPS 50.04478,8.67960

#### A 3 coming from Düsseldorf/Cologne

- Leave A3 at Ausfahrt Frankfurt-Süd onto B44/Neu-Isenburg
- At roundabout take the exit towards B44/Neu-Isenburg
- Leave B44 at Ausfahrt Neu-Isenburg and continue straight onto L3117 for 3 km through a forest
- At the first traffic lights after city limit sign Neu-Isenburg turn right into Siemensstrasse
- Go straight on and take the first left onto Dornhofstrasse

#### A 3 coming from Würzburg

- Leave A3 at Ausfahrt Frankfurt-Süd onto B44/Neu-Isenburg
- At roundabout take the exit towards B44/Neu-Isenburg
- Leave B44 at Ausfahrt Neu-Isenburg and continue straight onto L3117 for 3 km through a forest
- At the first traffic lights after city limit sign Neu-Isenburg turn right into Siemensstrasse
- Go straight on and take the first left onto Dornhofstrasse

#### A 5 coming from Kassel

- At freeway interchange Frankfurter Kreuz take the A3 towards Würzburg
- Leave A3 at Ausfahrt Frankfurt-Süd onto B44/Neu-Isenburg
- At roundabout take the exit towards B44/Neu-Isenburg
- Leave B44 at Ausfahrt Neu-Isenburg and continue straight onto L3117 for 3 km through a forest
- At the first traffic lights after city limit sign Neu-Isenburg turn right into Siemensstrasse
- Go straight on and take the first left onto Dornhofstrasse

#### A 5 coming from Heidelberg / A 67 coming from Mannheim

- At freeway interchange Frankfurter Kreuz take the A3 towards Würzburg
- Leave A3 at Ausfahrt Frankfurt-Süd onto B44/Neu-Isenburg
- At roundabout take the exit towards B44/Neu-Isenburg
- Leave B44 at Ausfahrt Neu-Isenburg and continue straight onto L3117 for 3 km through a forest
- At the first traffic lights after city limit sign Neu-Isenburg turn right into Siemensstrasse
- Go straight on and take the first left onto Dornhofstrasse